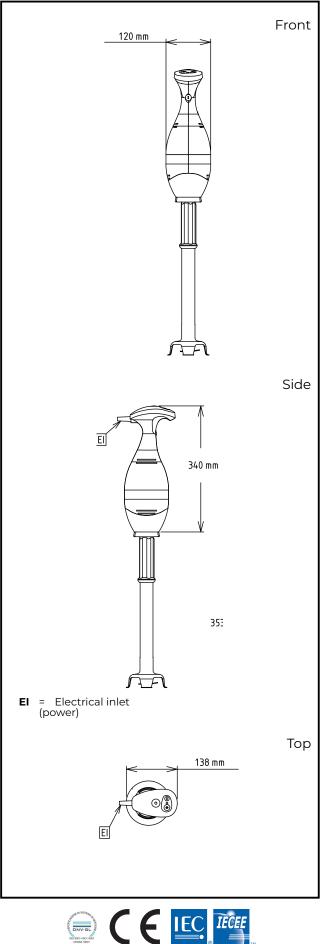

## Key Information:

**Total Watts:** 

| External dimensions,<br>Width:                      | 138 mm            |
|-----------------------------------------------------|-------------------|
| External dimensions,<br>Depth:                      | 120 mm            |
| External dimensions,<br>Height:<br>Shipping weight: | 340 mm<br>3.57 kg |