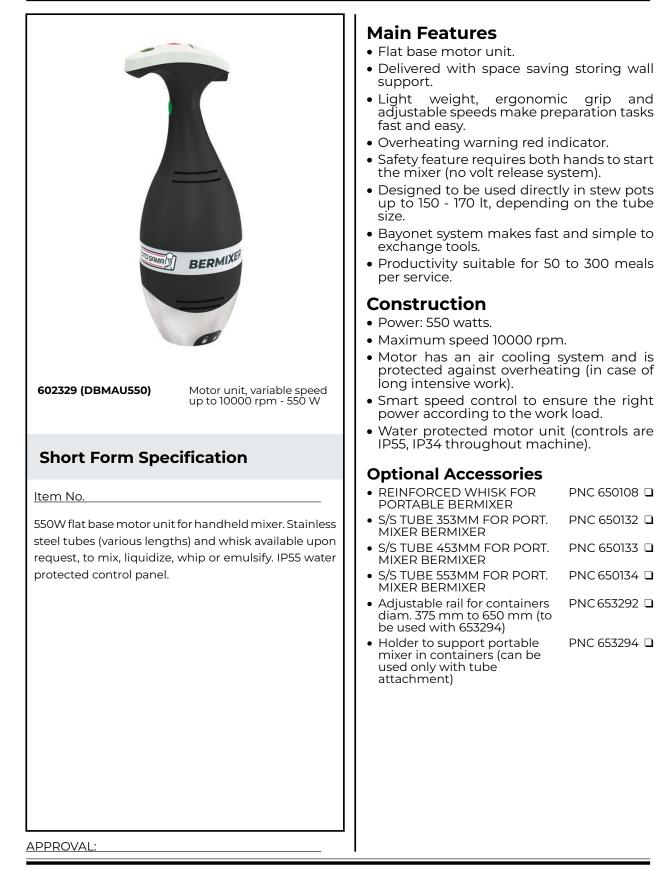

## Hand held Mixers Motor Unit for Bermixer PRO Turbo 550 W

| ITEM #  |
|---------|
| MODEL # |
| NAME #  |
| SIS #   |
| AIA #   |
|         |

and

## Hand held Mixers Motor Unit for Bermixer PRO Turbo 550 W

| Electric                                  |  |
|-------------------------------------------|--|
| Supply voltage:<br>Electrical power max.: |  |

220-240 V/1 ph/50/60 Hz 0.55 kW 0.55 kW

## Key Information:

**Total Watts:** 

| External dimensions,<br>Width:                      | 138 mm            |
|-----------------------------------------------------|-------------------|
| External dimensions,<br>Depth:                      | 120 mm            |
| External dimensions,<br>Height:<br>Shipping weight: | 340 mm<br>3.57 kg |

Hand held Mixers Motor Unit for Bermixer PRO Turbo 550 W

The company reserves the right to make modifications to the products without prior notice. All information correct at time of printing.